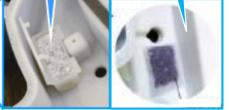

#### Cassette/Multi Flow Type

**Installation Method** 

- Clean the drain pan before use.
- Install it away from drain outlet and in two places (20g x2) where water collects.

Built-In Type

Fix it firmly with tape after installation.