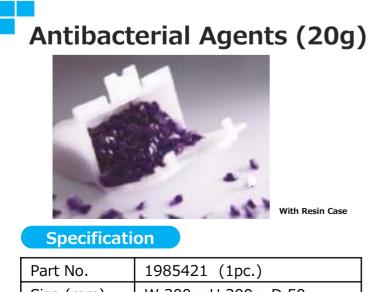

### **Replacement Frequency**

- Every 4 months (A/C working time ~ 10 hours/day)
- Replace if the agents is used up.

| Part No.    | 1985421 (1pc.)                     |
|-------------|------------------------------------|
| Size (mm)   | W 300 x H 200 x D 50               |
| Weight (g)  | 20                                 |
| Composition | Boron compound(65%),<br>Silver(2%) |