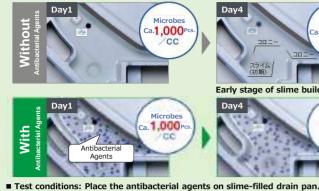

## Suppress the slime and mold!!

**Ceiling Suspended Type** 

✓ Good Permeability ✓ Fast penetration ✓ Long lasting at low concentration

# Antibacterial Agent

**Drain Pan** 

**Prevent Smell and Mold** Prevent drain pan clogging